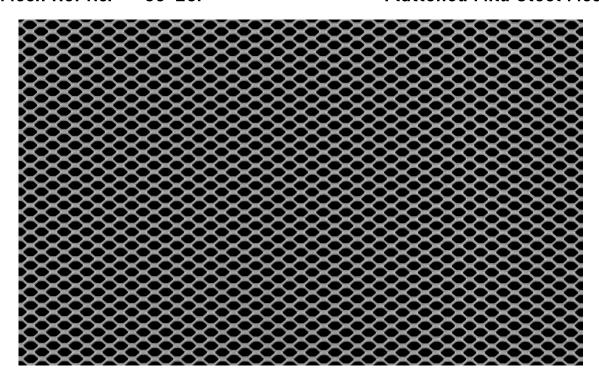

## **Expanded Metal - Product Data Sheet**

Mesh Ref No: 06-20F Flattened Mild Steel Mesh

LW Aperture:3.81mmStrand Width:0.79mmSW Aperture:2.03mmThickness:0.60mmWeight:2.11 kg / m2Open Area:56%

Material: Mild Steel - Cold Reduced DC01 to BS EN 10130